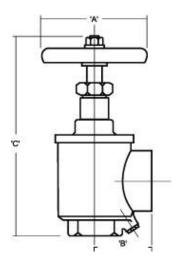

FINISH: Polish Chrome

Options: Cast Brass, Polish Brass, Cast Chrome

**Dimensions:** 

A= 4" (100mm) B= 2 1/4" (56mm) C= 8" (OPEN) (200mm) C= 7" (CLOSED) ((175mm) Weight: 4lbs 1.8Kg Working Pressure: 300 lb (2070 Kpa)